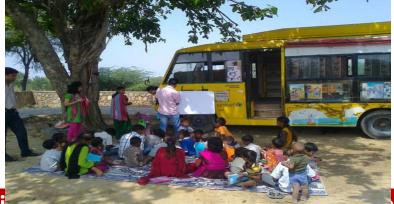

#### **ExNoRa** Seva Centre

It will be distinct in its appearance and will be uniform in all towns & villages for easy identification. ExNoRa is for GREEN WORLD. It will have colour strips light green & white 1.5 feet width each. This is for uniformity & easy identification, as humankind has more frequent man-made and naturemade disasters. Green represents Environment & white, purity of mind

## **ExNoRa Seva Centre**

It will be distinct in its appearance and will be uniform in all towns & villages for easy identification. ExNoRa is for GREEN WORLD. It will have colour strips light green 2' width & dark green 1' width for easy identification as humankind has more frequent man- made and nature-made disasters.