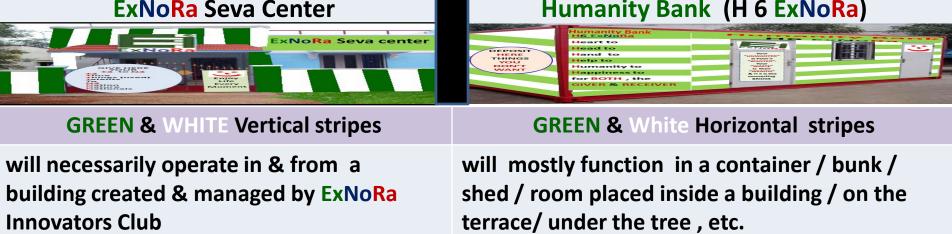

#### **ExNoRa** Seva Centre

It will be distinct in its appearance and will be uniform in all towns & villages for easy identification. ExNoRa is for GREEN WORLD. It will have colour strips light green & white 1.5 feet width each. This is for uniformity & easy identification, as humankind has more frequent man-made and naturemade disasters. Green represents Environment & white, purity of mind

Time & Talents contributed here

**ExNoRa** Seva Center will always house

**ExNoRa** Seva Center is a place for assembly

**Humanity Bank with in its premises** 

**Nationals** 

of people who will serve Nation, Nature & ExNoRa Seva Center will & must be there. where an ExNoRa Innovators Club

NOT have ExNoRa Seva Center

**Humanity Bank is a space reserved for** 

**THINGS (USED & NEW)** contributed here

**Humanity Bank will be only a Depot & will** 

functions. It will be the official premises of ExNoRa Innovators Club & the Club will function from there. It will be used for people contributing their Time & Talent (Things will go to Humanity

Bank which will be in a part of its premises)

Meant only for THINGS which people can always deposit

ExNoRa Seva Center as the place where all the service minded people will meet to give 3 "T"s which will not cost them anything.