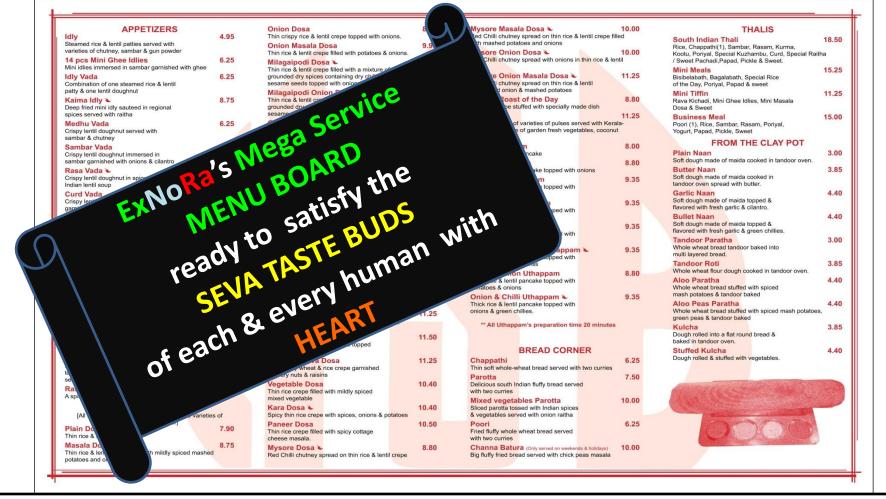

#### **ExNoRa** Hotel

- In a Hotel, food items to eat are chosen from the menu card as per the palate / taste of individual customers. For citizens this write-up can be considered as a Hotel Menu Card.
- Each has his own service passion.
- Service activities can be chosen by him / her to suit his service-taste / palate & MARCH AHEAD.
- More services undertaken, more wonderful will be the outcome.
- Experience & Expertise are available in our own streets. Talents are waiting to be harvested.
- This is a magic wand. Use it. See the RESULTS.

- ExNoRa is like a
- FOOD MALL / HOTEL.

  For residents, they have to select as many as they can consume, which are FREE..

  The MENU in ExNoRa Hotel
- are nothing but SERVICE
   ACTIVITIES or lending a
   talent for the common good
   & welfare of the people.
   Surprisingly like a hotel which will have varieties of food to suit different taste buds,
   ExNoRa Service Menu
- has everything to suit the service passion of each individual / resident /citizen

#### **ExNoRa** Hotel

500 varieties of dishes & food to satisfy your taste buds / pallet .
Selection is yours .
Food is FREE

So many food items on display. Customers select what they want

#### **ExNoRa Hotel**

- Just show ExNoRa Service Menu Card to fellow residents.
- Each one will surely select one.
- It is nothing but a mechanism of matching & marrying two different needs, one waiting to serve & another waiting to be served

Hotel Saravana Bhavan Menu Board has so many food items. Nobody eats every thing & nothing remains unconsumed by one. ExNoRa Hotel Service Menu is same. There are 500 varieties of service activities. If there are 500 residents, you will be surprised that no service menu remaining not taken. As a result, whole community will get involved in one activity or the other. The *Residents Welfare ExNoRa* leaders should bring the service menu card to the knowledge of the residents. Or they can come to know the passion / aptitude of the residents through Talent Potential Discovery Form