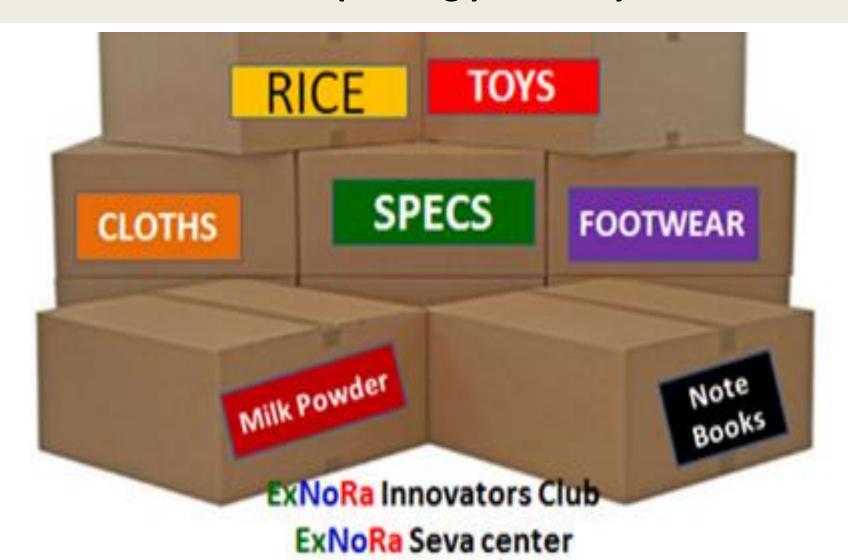

### H6 in your home & office

There are more than 30 things that you can give . You can collect & give . Any of the things you can start collecting & giving . Place is not a problem . The space must be there in your mind.