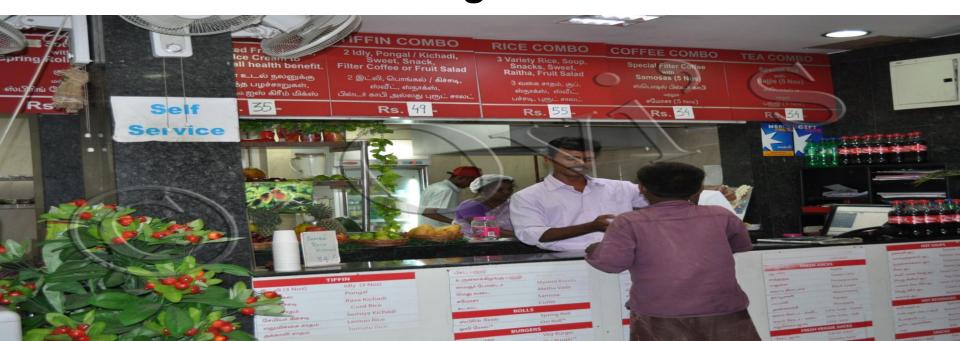

#### **ExNoRa** Hotel

- In a Hotel, food items to eat are chosen from the menu card as per the palate / taste of individual customers. For citizens this write-up can be considered as a Hotel Menu Card.
- Each has his own service passion.
- Service activities can be chosen by him / her to suit his service-taste / palate & MARCH AHEAD.
- More services undertaken, more wonderful will be the outcome.
- Experience & Expertise are available in our own streets. Talents are waiting to be harvested.
- This is a magic wand. Use it. See the RESULTS.

- ExNoRa is like a
- FOOD MALL / HOTEL.

  For residents, they have to select as many as they can consume, which are FREE..

  The MENU in ExNoRa Hotel
- are nothing but SERVICE
   ACTIVITIES or lending a
   talent for the common good
   & welfare of the people.
   Surprisingly like a hotel which will have varieties of food to suit different taste buds,
   ExNoRa Service Menu
- has everything to suit the service passion of each individual / resident /citizen

#### **ExNoRa** Hotel

500 varieties of dishes & food to satisfy your taste buds / pallet .
Selection is yours .
Food is FREE

So many food items on display. Customers select what they want

#### **ExNoRa Hotel**

- Just show ExNoRa Service Menu Card to fellow residents.
- Each one will surely select one.
- It is nothing but a mechanism of matching & marrying two different needs, one waiting to serve & another waiting to be served

Hotel Saravana Bhavan Menu Board has so many food items. Nobody eats every thing & nothing remains unconsumed by one. ExNoRa Hotel Service Menu is same. There are 500 varieties of service activities. If there are 500 residents, you will be surprised that no service menu remaining not taken. As a result, whole community will get involved in one activity or the other. The *Residents Welfare ExNoRa* leaders should bring the service menu card to the knowledge of the residents. Or they can come to know the passion / aptitude of the residents through Talent Potential Discovery Form