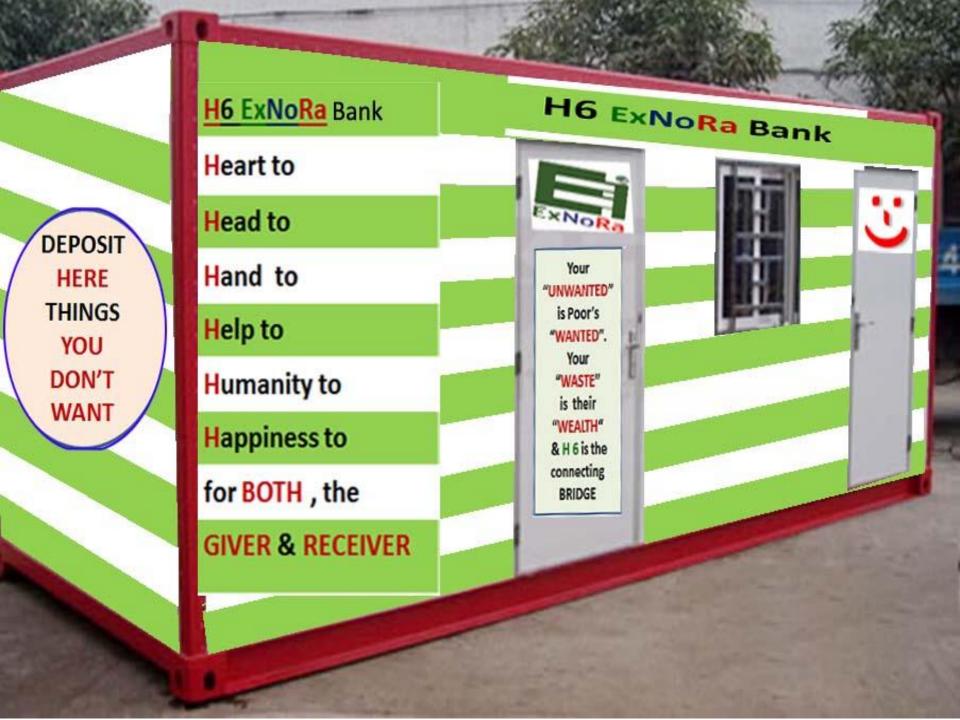

# Humanity Bank H6 ExNoRa

#### **H6 ExNoRa Bank**

**Heart to** 

**Head to** 

**Hand to** 

Help to

**Humanity to** 

**Happiness** 

### "Collection Boxes" for depositing previously used items

6 H ExNoRa Bank can have HDPE 200 litter used