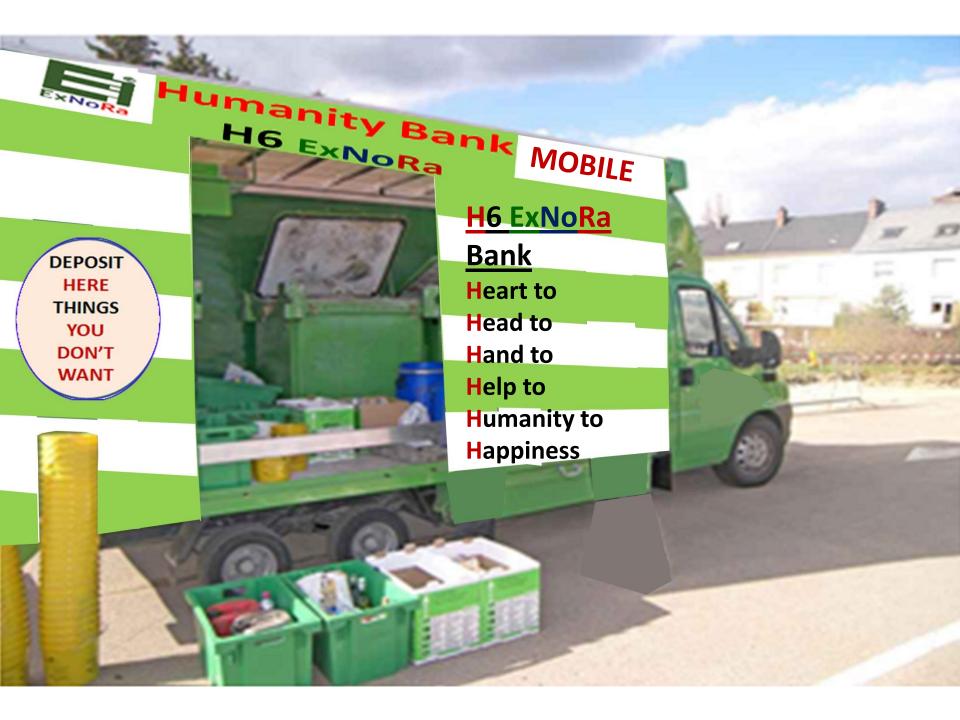

# Humanity Bank H6 ExNoRa

#### **H6 ExNoRa Bank**

**Heart to** 

**Head to** 

**Hand to** 

Help to

**Humanity to** 

**Happiness** 