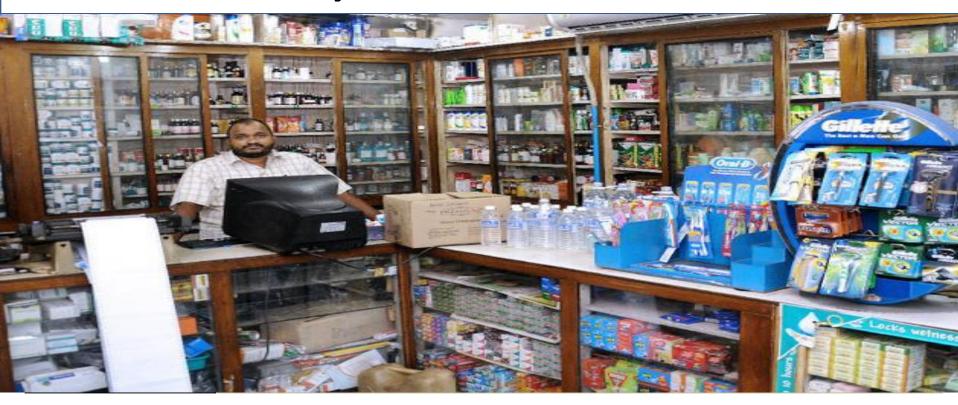

#### **ExNoRa** Pharmacy

Courtesy
Lakshmi Ganapathy Medicals
Krishnamachari Road,
Nungambakkam

- ExNoRa Pharmacy Is also for the Industries, Offices, Schools & Colleges.
- Each sector has its own problems & ailments.
- ExNoRa Pharmacy gives medicines to cure the ailments plaguing the society, free of cost.
- You have to only select the medicines.