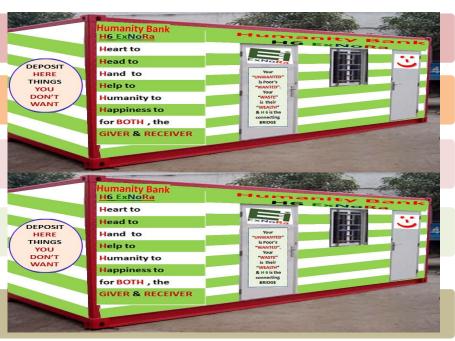

# Humanity Bank H6 ExNoRa

#### **H6 ExNoRa Bank**

**Heart to** 

**Head to** 

**Hand to** 

Help to

**Humanity to** 

**Happiness** 

# Humanity Bank (H6 ExNoRa) can be created by use of a new or old goods container & managed by

RWA ExNoRas of streets / flat complexes

**ExNoRa** Innovators Club of Neighbourhoods / Towns / Villages

**ExNoRa** Innovators Club of Offices / Industries