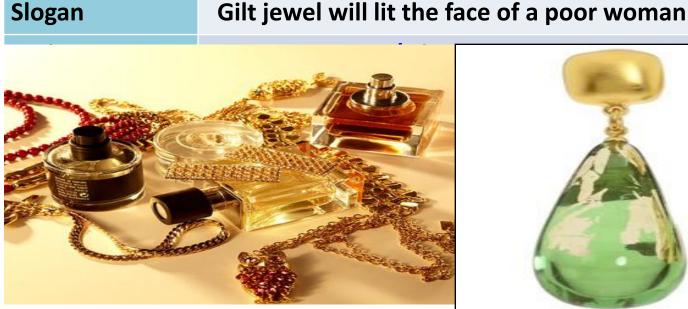

Name
Gilt Lit

ExNoRa Name
Gilt Jewel ExNoRa

Lit is Light . Let poor women face become like lights . Donate them gilt jewels It is donation of gilt jewels to poor women. It will certainly remove the guilt of the possessor