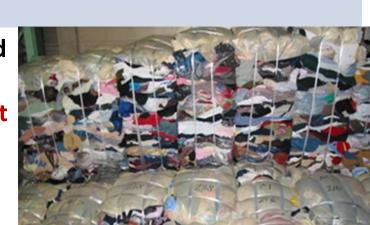

#### H6: Previously used goods / commodities / articles are donated for reuse

Name **Clothe Lathe** 

Cloth ExNoRa

**ExNoRa** Name

Cloths little damaged can be repaired & given to the needy. The work will be done volunteers who know tailoring . Students who learn tailoring can come forward to do it

#### H6: Previously used goods / commodities / articles are donated for reuse

Name **Repair Prepare** 

**Explanation** 

Slogan

**ExNoRa** Name Repair Prepare ExNoRa

Any goods (e.g. Furniture, electrical & electronic gaagets) which

H6: Previously used goods / commodities / articles are donated for reuse

|             |                          | <b>ExNoRa</b> |
|-------------|--------------------------|---------------|
| ExNoRa Name | Music Instruments ExNoRa |               |