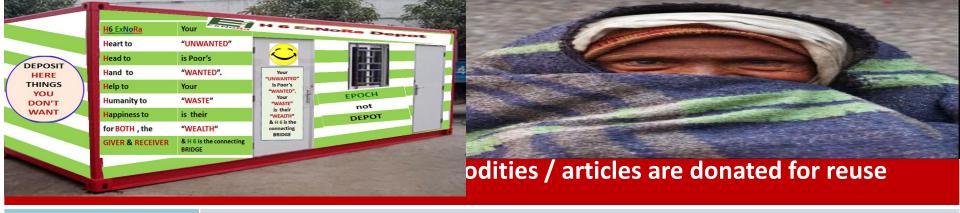

#### **H6 ExNoRa Bank**

**Heart to** 

**Head to** 

**Hand to** 

Help to

**Humanity to** 

**Happiness** 

#### H6: Previously used goods / commodities / articles are donated for reuse

Name **Clothe Lathe** 

Cloth ExNoRa

**ExNoRa** Name

Cloths little damaged can be repaired & given to the needy. The work will be done volunteers who know tailoring . Students who learn tailoring can come forward to do it