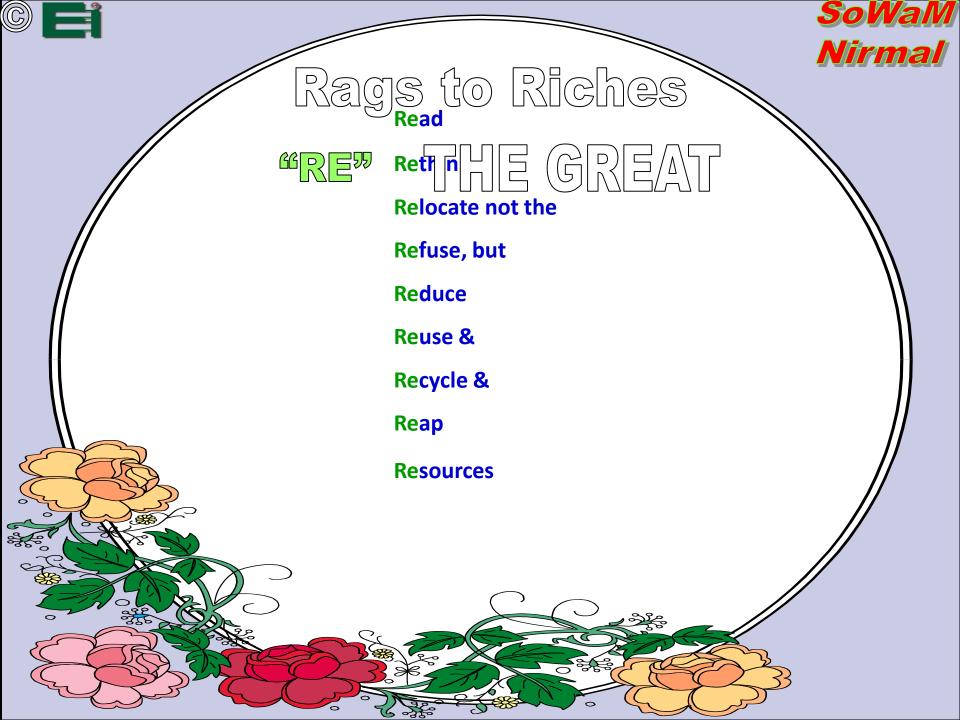

# Letters 'RE', Friends of Environment

REACTIVATE, REBUILD, RECHARGE, RECLAIM, RECONDITION, RECONSTRUCT, RECOVER, RECREATE, RECTIFY, RECYCLE, REDEEM, REDUCE, REFILL, REFURBISH, REGENERATE, REGULATE, REMAKE, RENEW, RENOVATE, REPAIR, REPLENISH, RESTORE, RESTRICT, RETAIN, RETRIEVE, REUSE, REVIVE & REVOLVE. Many of the words starting with the two letters 'RE' mentioned above are enviro-friendly. Each function would help save our natural resources for future generations and in controlling, curtailing and curbing different types of pollutions.