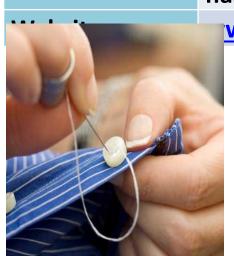

#### H6: Previously used goods / commodities / articles are donated for reuse

Name **Clothe Lathe** 

Cloth ExNoRa

**ExNoRa** Name

Cloths little damaged can be repaired & given to the needy. The work will be done volunteers who know tailoring . Students who learn tailoring can come forward to do it

As dress is for protection of people & their modesty, this issue has to be addressed

**Explanation** 

Slogan

**ExNoRa** 