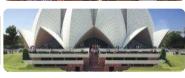

#### **ExNoRa** Seva Centre

It will be distinct in its appearance and will be uniform in all towns & villages for easy identification. ExNoRa is for GREEN WORLD. It will have colour strips light green & white 1.5 feet width each. This is for uniformity & easy identification, as humankind has more frequent man-made and naturemade disasters. Green represents Environment & white, purity of mind

## **ExNoRa Seva Centre**

It will be distinct in its appearance and will be uniform in all towns & villages for easy identification. ExNoRa is for GREEN WORLD. It will have colour strips light green 2' width & dark green 1' width for easy identification as humankind has more frequent man- made and nature-made disasters.