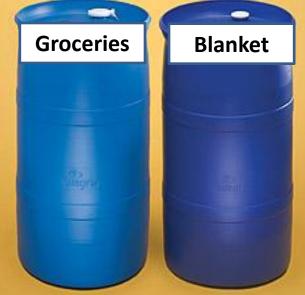

#### What will be inside the H6 ExNoRa Bank?

### "Collection Boxes" for depositing previously used items

6 H ExNoRa Bank can have HDPE 200 litter used