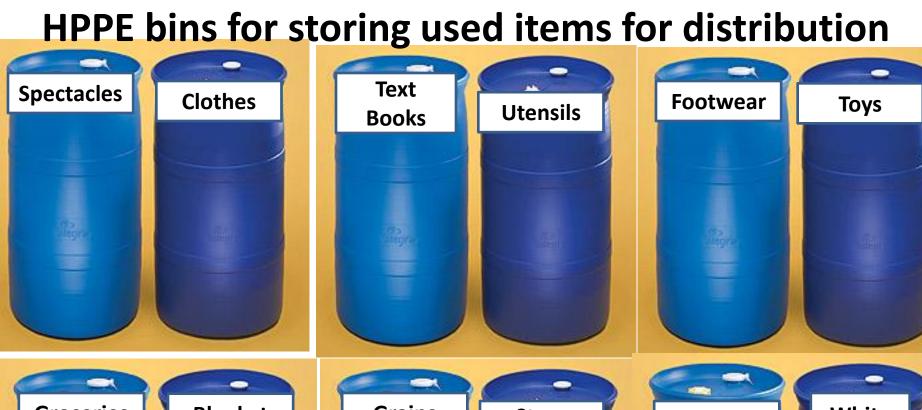

#### What will be inside the H6 ExNoRa Bank?

### "Collection Boxes" for depositing previously used items

6 H ExNoRa Bank can have HDPE 200 litter used