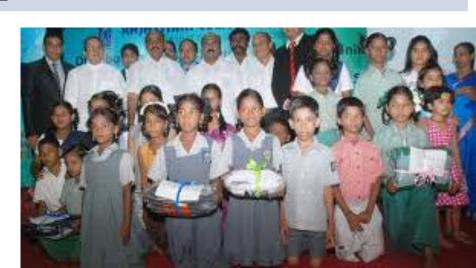

#### **ExNoRa** Seva Centre

It will be distinct in its appearance and will be uniform in all towns & villages for easy identification. ExNoRa is for GREEN WORLD. It will have colour strips light green & white 1.5 feet width each. This is for uniformity & easy identification, as humankind has more frequent man-made and naturemade disasters. Green represents Environment & white, purity of mind

## **ExNoRa Seva Centre**

It will be distinct in its appearance and will be uniform in all towns & villages for easy identification. ExNoRa is for GREEN WORLD. It will have colour strips light green 2' width & dark green 1' width for easy identification as humankind has more frequent man- made and nature-made disasters.