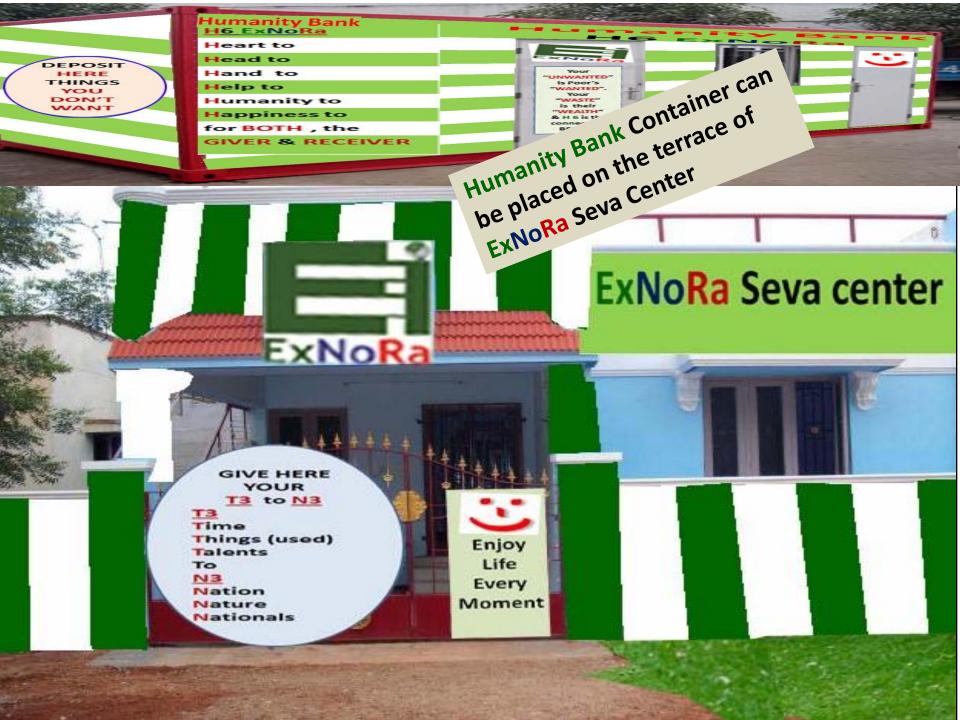

# Humanity Bank H6 ExNoRa

#### **H6 ExNoRa Bank**

**Heart to** 

**Head to** 

**Hand to** 

Help to

**Humanity to** 

**Happiness** 

Where to have your "H 6 ExNoRa Bank"? Good news. Your institution's Terrace can easily accommodate, Lighter Containers to house your "H 6 ExNoRa Bank"?

## **H6 Depot**

- > This can be mostly compact FRP BINS made to order for people to deposit their previously used goods/ items/ articles / commodities for distribution to the needy for their use.
- $\succ$  This can be kept with in the premises of ExNoRa Seva Center .
- $\succ$  It can be even on the terrace of the ExNoRa Seva Center