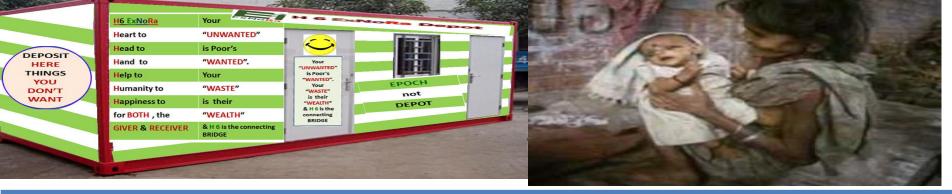

# Humanity Bank H6 ExNoRa

#### **H6 ExNoRa Bank**

**Heart to** 

**Head to** 

**Hand to** 

Help to

**Humanity to** 

**Happiness** 

# Humanity Bank (H6 ExNoRa) can be created by use of a new or old goods container & managed by

RWA ExNoRas of streets / flat complexes

**ExNoRa** Innovators Club of Neighbourhoods / Towns / Villages

**ExNoRa** Innovators Club of Offices / Industries

**ExNoRa** Innovators Club of Colleges / Schools

Places of Worship ExNoRa

Parks ExNoRa

In short the places where people live /visit / gather so that they can bring and easily deposit their used goods / things / gadgets