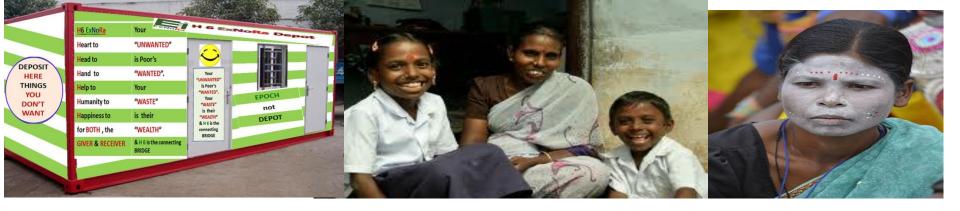

#### **H6 ExNoRa Bank**

**Heart to** 

**Head to** 

**Hand to** 

Help to

**Humanity to** 

**Happiness** 

#### H6: Previously used goods / commodities / articles are donated for reuse

Name **Clothe Lathe** 

Cloth ExNoRa

**ExNoRa** Name

Cloths little damaged can be repaired & given to the needy. The work will be done volunteers who know tailoring . Students who learn tailoring can come forward to do it