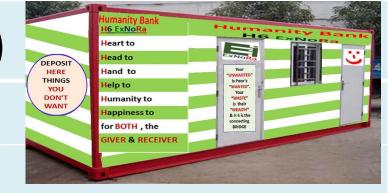

# Humanity Bank H6 ExNoRa

#### **H6 ExNoRa Bank**

**Heart to** 

**Head to** 

**Hand to** 

Help to

**Humanity to** 

**Happiness** 