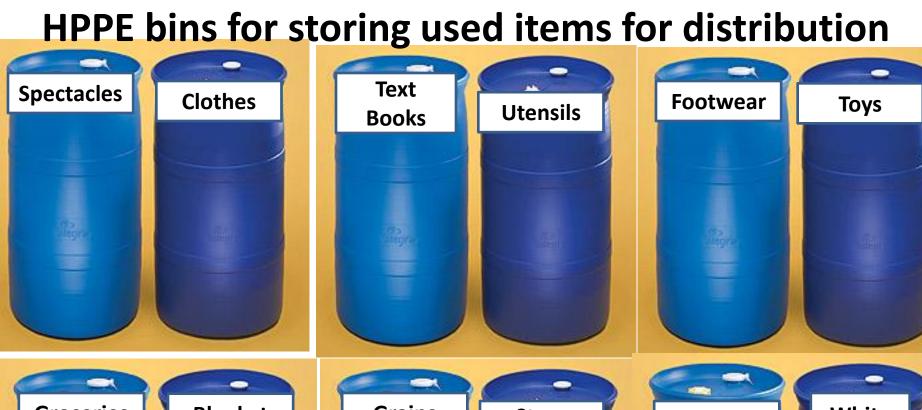

### "Collection Boxes" for depositing previously used items

6 H ExNoRa Bank can have HDPE 200 litter used

## **H6 Depot**

- > This can be mostly compact FRP BINS made to order for people to deposit their previously used goods/ items/ articles / commodities for distribution to the needy for their use.
- $\succ$  This can be kept with in the premises of ExNoRa Seva Center .
- $\succ$  It can be even on the terrace of the ExNoRa Seva Center