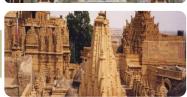

#### **ExNoRa** Seva Centre

It will be distinct in its appearance and will be uniform in all towns & villages for easy identification. ExNoRa is for GREEN WORLD. It will have colour strips light green & white 1.5 feet width each. This is for uniformity & easy identification, as humankind has more frequent man-made and naturemade disasters. Green represents Environment & white, purity of mind

## **ExNoRa Seva Centre**

It will be distinct in its appearance and will be uniform in all towns & villages for easy identification. ExNoRa is for GREEN WORLD. It will have colour strips light green 2' width & dark green 1' width for easy identification as humankind has more frequent man- made and nature-made disasters.