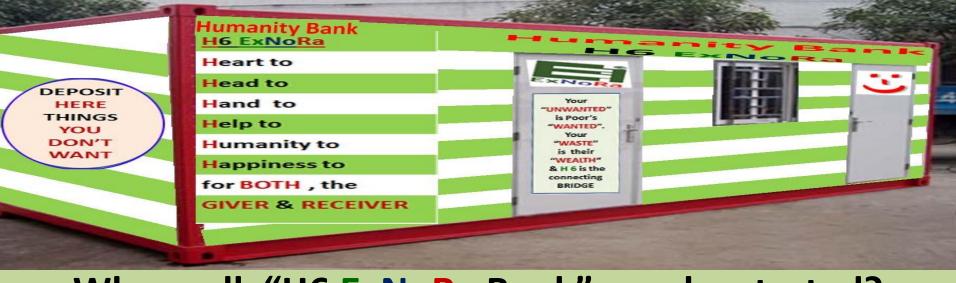

# Humanity Bank H6 ExNoRa

#### **H6 ExNoRa Bank**

**Heart to** 

**Head to** 

**Hand to** 

Help to

**Humanity to** 

**Happiness** 

depositing used things for distribution to the needy Humanity Bank will function in ExNoRa Seva Center, but will also operate independently in any place including schools, colleges, offices, industries, place of worship, etc..

NOT have ExNoRa Seva Center

**Humanity Bank is a space reserved for** 

**THINGS (USED & NEW)** contributed here

**Humanity Bank will be only a Depot & will** 

functions. It will be the official premises of ExNoRa Innovators Club & the Club will function from there. It will be used for people contributing their Time & Talent (Things will go to Humanity

Bank which will be in a part of its premises)

Meant only for THINGS which people can always deposit

ExNoRa Seva Center as the place where all the service minded people will meet to give 3 "T"s which will not cost them anything.

#### The 3 "T"s + 1

- 1. Things (Used & Unused) in the Humanity Bank in the ExNoRa Seva Center
- 2. Time (Spare Time / Leisure)
- 3. Talents (Ordinary & Special Skills)

Plus the 4<sup>th</sup> one Toll (OPTIONAL)