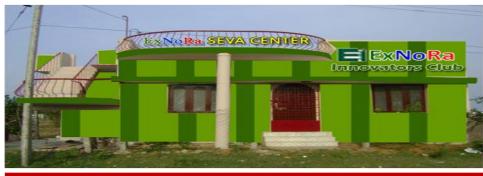

#### **ExNoRa** Seva Centre

It will be distinct in its appearance and will be uniform in all towns & villages for easy identification. ExNoRa is for GREEN WORLD. It will have colour strips light green & white 1.5 feet width each. This is for uniformity & easy identification, as humankind has more frequent man-made and naturemade disasters. Green represents Environment & white, purity of mind

## **ExNoRa Seva Centre**

It will be distinct in its appearance and will be uniform in all towns & villages for easy identification. ExNoRa is for GREEN WORLD. It will have colour strips light green 2' width & dark green 1' width for easy identification as humankind has more frequent man- made and nature-made disasters.