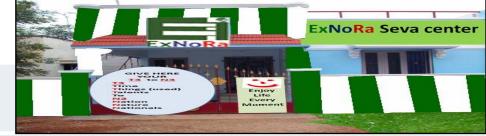

#### **ExNoRa** Seva Centre

It will be distinct in its appearance and will be uniform in all towns & villages for easy identification. ExNoRa is for GREEN WORLD. It will have colour strips light green & white 1.5 feet width each. This is for uniformity & easy identification, as humankind has more frequent man-made and naturemade disasters. Green represents Environment & white, purity of mind

#### "Enjoy Life Every Moment"

Give YOUR "T 3" to "N 3"

for your happiness & others' happiness

TRUTH: By giving T3 to N3. you don't lose anything including MONEY

| T 3            | to | N 3               | Explanation |
|----------------|----|-------------------|-------------|
| Things         |    | Nation            | Motherland  |
| Time           |    | Nature            | Environment |
| <b>T</b> alent |    | <b>N</b> ationals | People      |