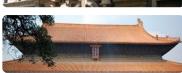

#### **ExNoRa** Seva Centre

It will be distinct in its appearance and will be uniform in all towns & villages for easy identification. ExNoRa is for GREEN WORLD. It will have colour strips light green & white 1.5 feet width each. This is for uniformity & easy identification, as humankind has more frequent man-made and naturemade disasters. Green represents Environment & white, purity of mind

## **ExNoRa Seva Centre**

It will be distinct in its appearance and will be uniform in all towns & villages for easy identification. ExNoRa is for GREEN WORLD. It will have colour strips light green 2' width & dark green 1' width for easy identification as humankind has more frequent man- made and nature-made disasters.