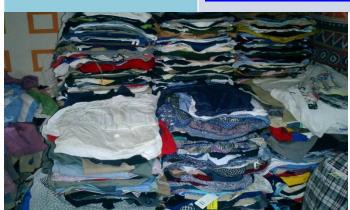

#### 1. Things (Used & Unused)

a. That you DON'T NEED anymore

b. That is **SURPLUS** 

- d. That you THINK will be MORE USEFUL to another
- e. That one occupying **SPACE** in your home
- f. That one you want to REPLACE with a new one
- g. That one you want to buy & donate on an OCCASION
- h. That one can't be used due to REPAIR
- i. That one you DON'T LIKE
- j. That one that is absolute WASTE

#### Why give THINGS?

**Your UNWANTED** is poor's **WANTED** 

Your WASTE is poor's WEALTH

By your **POSSESSING** you ENJOY. By GIVING both ENJOY

You reduce WASTE

You **LESSEN** the burden of Waste Managers

#### **Contribute your USED Things**