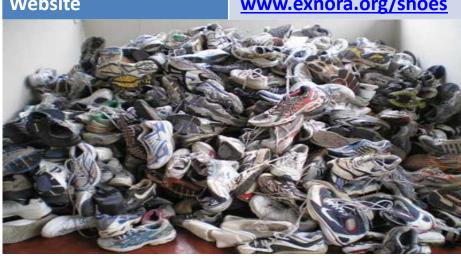

Slogan

Website <a href="www.exnora.org/">www.exnora.org/</a>napkin

out , commodities / articles are donated for reuse

Name

**Shoe Shore** 

**ExNoRa Name** 

Shoe ExNoRa

**Explanation** 

When it come health & protection, shoes are important. So many of us have so many pair of shoes, not being used. Unused shoes can be donated to those who walk bare foot via ExNoRa Shoe Bank.

Slogan

Your old toy is the cause for the new joy of poor children.

Website

www.exnora.org/shoes

Specs ExNoRa

**Spectacle-Spectacle** 