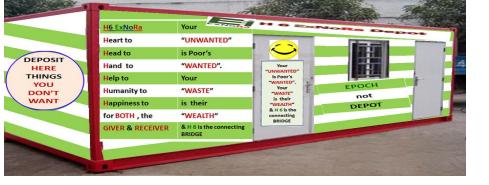

# Humanity Bank H6 ExNoRa

#### **H6 ExNoRa Bank**

**Heart to** 

**Head to** 

**Hand to** 

Help to

**Humanity to** 

**Happiness** 

## **H6 Depot**

- > This can be mostly compact FRP BINS made to order for people to deposit their previously used goods/ items/ articles / commodities for distribution to the needy for their use.
- $\succ$  This can be kept with in the premises of ExNoRa Seva Center .
- $\succ$  It can be even on the terrace of the ExNoRa Seva Center