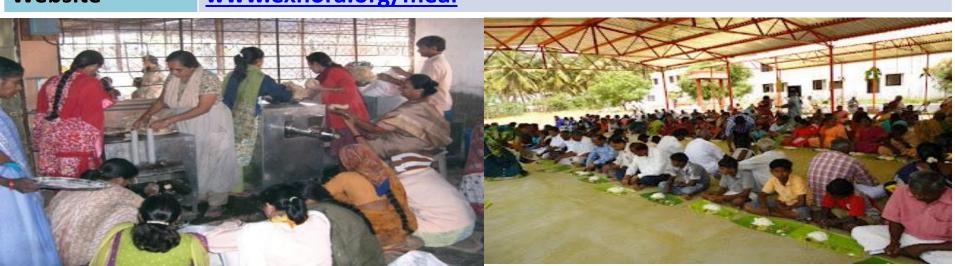

**ExNoRa Name** Meal ExNoRa

**Explanation**Poverty is the biggest sickness. Cure is sharing food for caring poor

Meal heals poverty

Website <u>www.exnora.org/meal</u>

Name Medicine Devine

**ExNoRa Name** Medicine ExNoRa