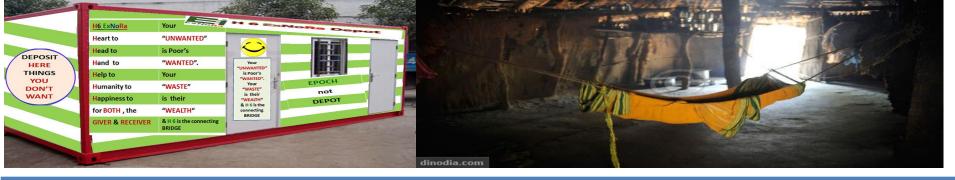

## **H6 Depot**

- > This can be mostly compact FRP BINS made to order for people to deposit their previously used goods/ items/ articles / commodities for distribution to the needy for their use.
- $\succ$  This can be kept with in the premises of ExNoRa Seva Center .
- $\succ$  It can be even on the terrace of the ExNoRa Seva Center

## H6 ExNoRa Depot

Things

## H6 ExNoRa Depot