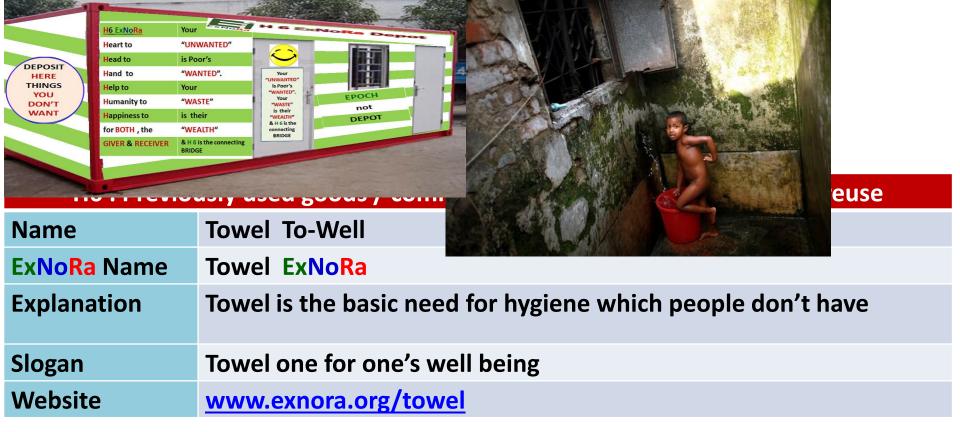

## **H6 Depot**

- > This can be mostly compact FRP BINS made to order for people to deposit their previously used goods/ items/ articles / commodities for distribution to the needy for their use.
- $\succ$  This can be kept with in the premises of ExNoRa Seva Center .
- $\succ$  It can be even on the terrace of the ExNoRa Seva Center

# Humanity Bank H6 ExNoRa

#### **H6 ExNoRa Bank**

**Heart to** 

**Head to** 

**Hand to** 

Help to

**Humanity to** 

**Happiness** 