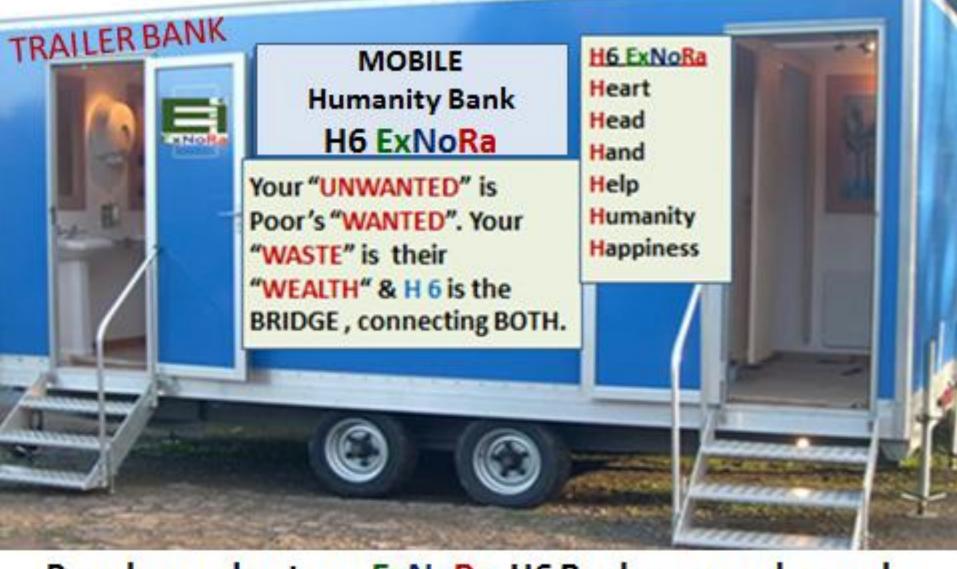

# Humanity Bank (H6 ExNoRa) can be created by use of a new or old goods container & managed by

RWA ExNoRas of streets / flat complexes

**ExNoRa** Innovators Club of Neighbourhoods / Towns / Villages

**ExNoRa** Innovators Club of Offices / Industries

**ExNoRa** Innovators Club of Colleges / Schools

Places of Worship ExNoRa

Parks ExNoRa

In short the places where people live /visit / gather so that they can bring and easily deposit their used goods / things / gadgets