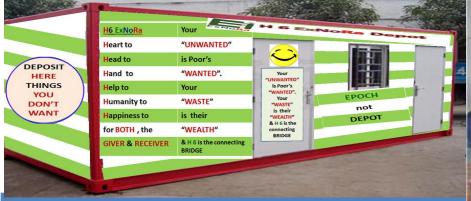

# Humanity Bank H6 ExNoRa

#### **H6 ExNoRa Bank**

**Heart to** 

**Head to** 

**Hand to** 

Help to

**Humanity to** 

**Happiness** 

# Humanity Bank (H6 ExNoRa) can be created by use of a new or old goods container & managed by

RWA ExNoRas of streets / flat complexes

**ExNoRa** Innovators Club of Neighbourhoods / Towns / Villages

**ExNoRa** Innovators Club of Offices / Industries