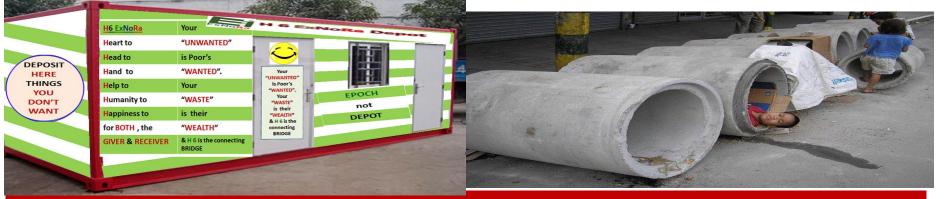

# Humanity Bank H6 ExNoRa

#### **H6 ExNoRa Bank**

**Heart to** 

**Head to** 

**Hand to** 

Help to

**Humanity to** 

**Happiness** 

# Humanity Bank (H6 ExNoRa) can be created by use of a new or old goods container & managed by

RWA ExNoRas of streets / flat complexes

**ExNoRa** Innovators Club of Neighbourhoods / Towns / Villages

**ExNoRa** Innovators Club of Offices / Industries