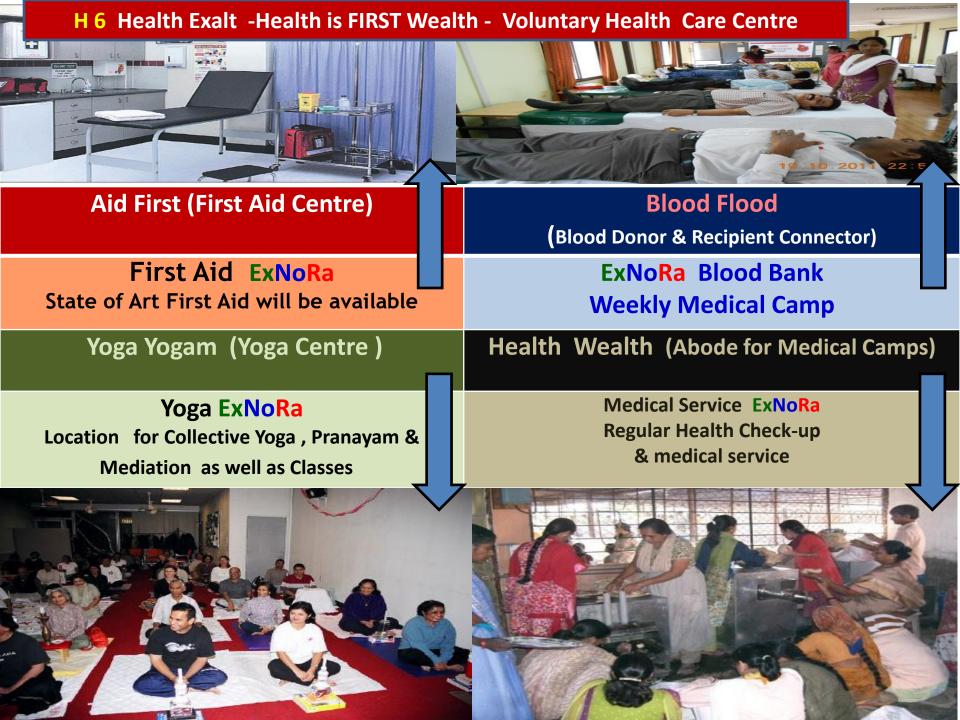

# Humanity Bank H6 ExNoRa

#### **H6 ExNoRa Bank**

**Heart to** 

**Head to** 

**Hand to** 

Help to

**Humanity to** 

**Happiness** 

# Humanity Bank (H6 ExNoRa) can be created by use of a new or old goods container & managed by

RWA ExNoRas of streets / flat complexes

**ExNoRa** Innovators Club of Neighbourhoods / Towns / Villages

**ExNoRa** Innovators Club of Offices / Industries

**ExNoRa** Innovators Club of Colleges / Schools

Places of Worship ExNoRa

Parks ExNoRa

In short the places where people live /visit / gather so that they can bring and easily deposit their used goods / things / gadgets