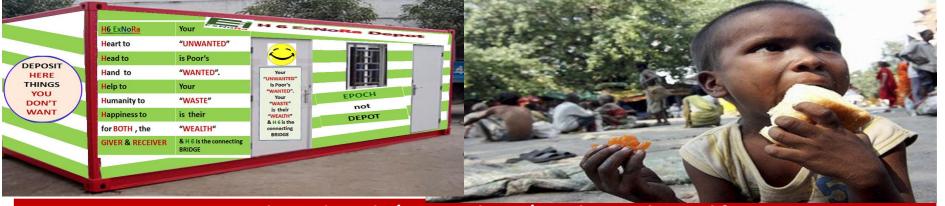

# Humanity Bank H6 ExNoRa

#### **H6 ExNoRa Bank**

**Heart to** 

**Head to** 

**Hand to** 

Help to

**Humanity to** 

**Happiness** 

# Humanity Bank (H6 ExNoRa) can be created by use of a new or old goods container & managed by

RWA ExNoRas of streets / flat complexes

**ExNoRa** Innovators Club of Neighbourhoods / Towns / Villages

**ExNoRa** Innovators Club of Offices / Industries