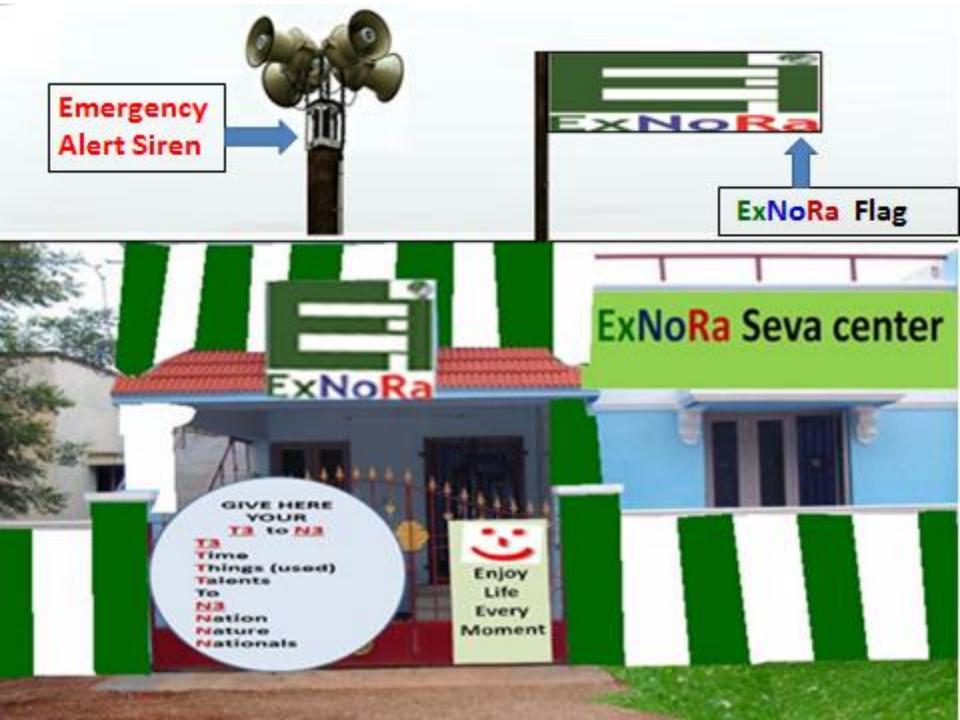

#### **ExNoRa** Seva Centre

It will be distinct in its appearance and will be uniform in all towns & villages for easy identification. ExNoRa is for GREEN WORLD. It will have colour strips light green & white 1.5 feet width each. This is for uniformity & easy identification, as humankind has more frequent man-made and naturemade disasters. Green represents Environment & white, purity of mind

# 24 Hours SOS Resort for 24 hours Guidance & 24 Hours Helpline

ExNoRa Seva Centre will also have an Community Alarm. It will be a siren on a high mast to raise alarm in case of an impending disaster. It is needed in every neighbourhood to alert the people before & during disasters which will save precious lives. It will be installed in the premises of ExNoRa Seva Center of ExNoRa Innovators Club. See picture. In addition ExNoRa Seva Centre will install Community Network Alarm System with the cooperation of residents and the houses will be interconnected.

### Community Alert Alarm