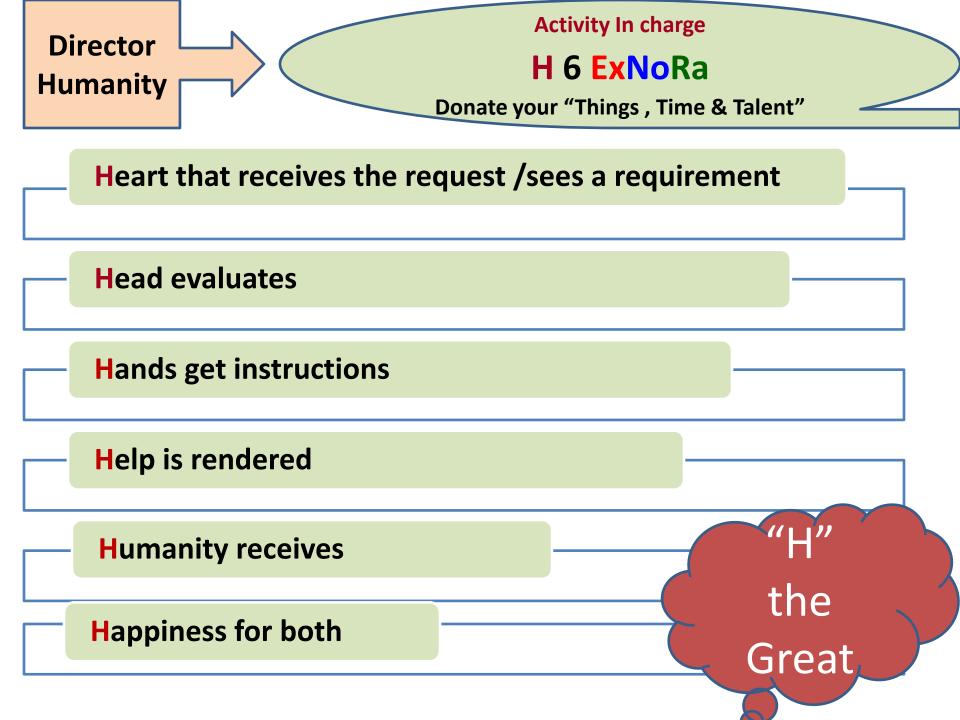

# Humanity Bank H6 ExNoRa

#### **H6 ExNoRa Bank**

**Heart to** 

**Head to** 

**Hand to** 

Help to

**Humanity to** 

**Happiness** 

#### What will be inside the H6 ExNoRa Bank?

### "Collection Boxes" for depositing previously used items

6 H ExNoRa Bank can have HDPE 200 litter used