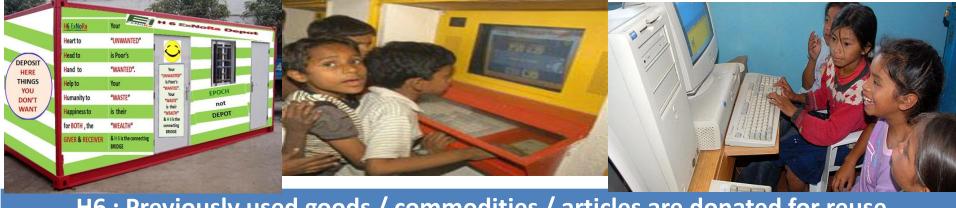

#### H6: Previously used goods / commodities / articles are donated for reuse

Name **Clothe Lathe** 

Cloth ExNoRa

**ExNoRa** Name

Cloths little damaged can be repaired & given to the needy. The work will be done volunteers who know tailoring . Students who learn tailoring can come forward to do it

**ExNoRa** 

H6: Previously used goods / commodities / articles are donated for reuse

H 6

| ExNoRa Name | Computer ExNoRa                                                      | ExNoRa               |
|-------------|----------------------------------------------------------------------|----------------------|
| Explanation | Yes computer is the best tutor. You can learn so many things through |                      |
|             | computer. With internet the world knowledge is at                    | finger tips Used     |
|             | computer is useful to those who don't have compute                   | er, particularly for |

learning. Slogan Used computer can be used by beginners.

**Computer Adapter** 

Name