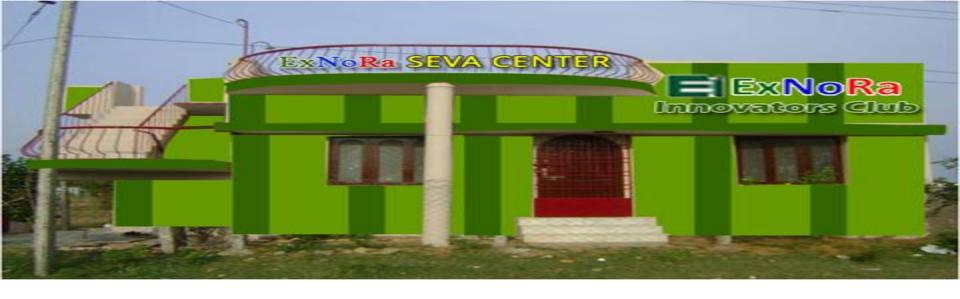

#### **ExNoRa** Seva Centre

It will be distinct in its appearance and will be uniform in all towns & villages for easy identification. ExNoRa is for GREEN WORLD. It will have colour strips light green & white 1.5 feet width each. This is for uniformity & easy identification, as humankind has more frequent man-made and naturemade disasters. Green represents Environment & white, purity of mind

## **ExNoRa Seva Centre**

It will be distinct in its appearance and will be uniform in all towns & villages for easy identification. ExNoRa is for GREEN WORLD. It will have colour strips light green 2' width & dark green 1' width for easy identification as humankind has more frequent man- made and nature-made disasters.