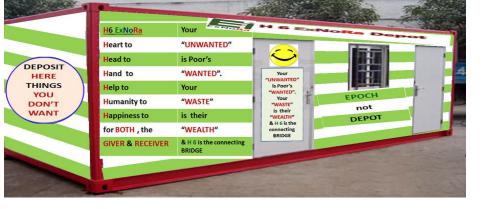

#### **H6 ExNoRa Bank**

**Heart to** 

**Head to** 

**Hand to** 

Help to

**Humanity to** 

**Happiness** 

#### What will be inside the H6 ExNoRa Bank?

### "Collection Boxes" for depositing previously used items

6 H ExNoRa Bank can have HDPE 200 litter used