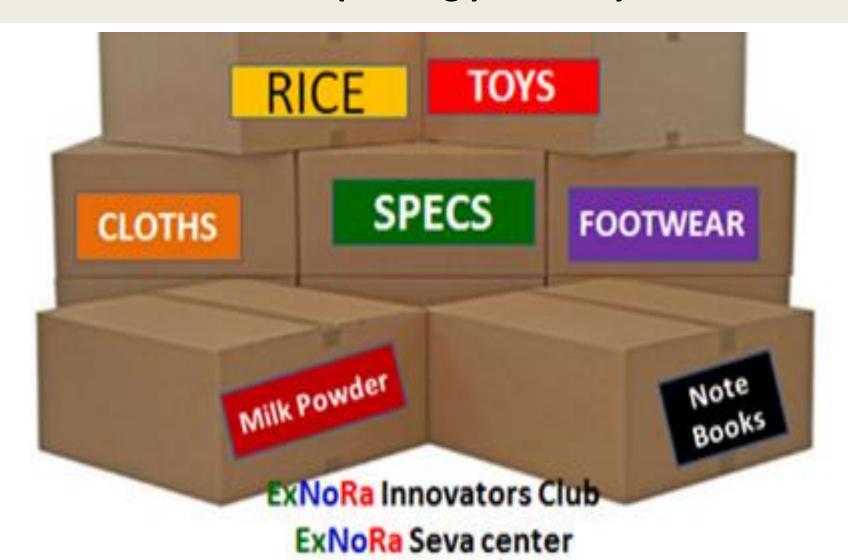

#### 1. Things (Used & Unused)

a. That you DON'T NEED anymore

b. That is **SURPLUS** 

- d. That you THINK will be MORE USEFUL to another
- e. That one occupying **SPACE** in your home
- f. That one you want to REPLACE with a new one
- g. That one you want to buy & donate on an OCCASION
- h. That one can't be used due to REPAIR
- i. That one you DON'T LIKE
- j. That one that is absolute WASTE

#### H6: Previously used goods / commodities / articles are donated for reuse

Name **Clothe Lathe** 

Cloth ExNoRa

**ExNoRa** Name

Cloths little damaged can be repaired & given to the needy. The work will be done volunteers who know tailoring . Students who learn tailoring can come forward to do it

#### H6: Previously used goods / commodities / articles are donated for reuse

Name **Repair Prepare** 

**Explanation** 

Slogan

**ExNoRa** Name Repair Prepare ExNoRa

Any goods (e.g. Furniture, electrical & electronic gaagets) which